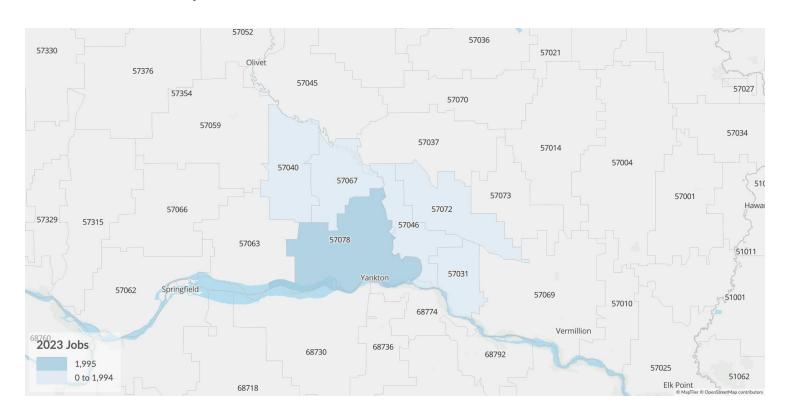

# Workforce Map

#### Supply (Jobs)

Yankton County, SD is about average for this kind of talent. The national average for an area this size is 1,809\* employees, while there are 1,996 here.

### Supply Is Higher Than the National Average

The regional vs. national average employment helps you understand if the supply of Health Care and Social Assistance is a strength or weakness for Yankton County, SD, and how it is changing relative to the nation. An average area of this size would have 1,809\* employees, while there are 1,996 here. This higher than expected supply may make it easier to find candidates. The gap between expected and actual employment is projected to narrow over the next 5 years.