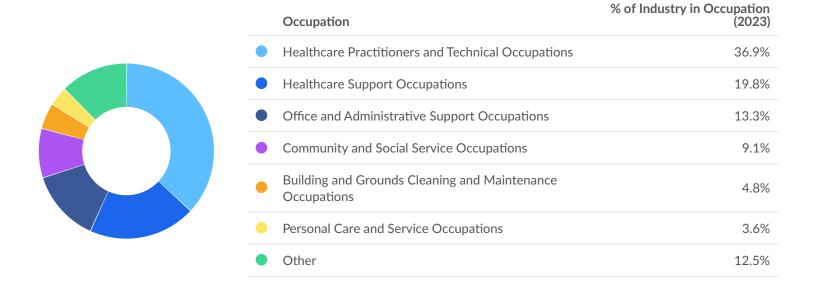

## Most Jobs are Found in the Healthcare Practitioners and Technical Occupations **Industry Sector**