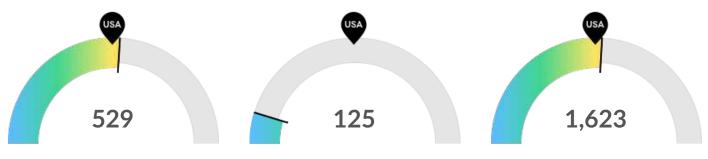

#### **Retiring Soon**

Retirement risk is about average in Yankton County, SD. The national average for an area this size is 499\* employees 55 or older, while there are 529 here.

#### **Racial Diversity**

Racial diversity is low in Yankton County, SD. The national average for an area this size is 874\* racially diverse employees, while there are 125 here.

#### **Gender Diversity**

Gender diversity is about average in Yankton County, SD. The national average for an area this size is 1,544\* female employees, while there are 1,623 here.