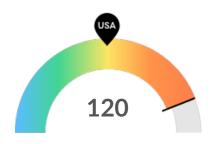

#### **Demand (Job Postings)**

Competition from online job postings is high in Yankton County, SD. The national average for an area this size is 39\* job postings/mo, while there are 120 here.

<sup>\*</sup>National average values are derived by taking the national value for Health Care and Social Assistance and scaling it down to account for the difference in overall workforce size between the nation and Yankton County, SD. In other words, the values represent the national average adjusted for region size.