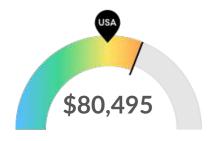

#### **Earnings Per Job**

Earnings per job are about the same as the national average. The national average salary for Health Care and Social Assistance in an area this size is \$75,379, while in Yankton County, SD it is \$80,495. Earnings per jobs is the total industry earnings divided by the number of jobs in the industry.