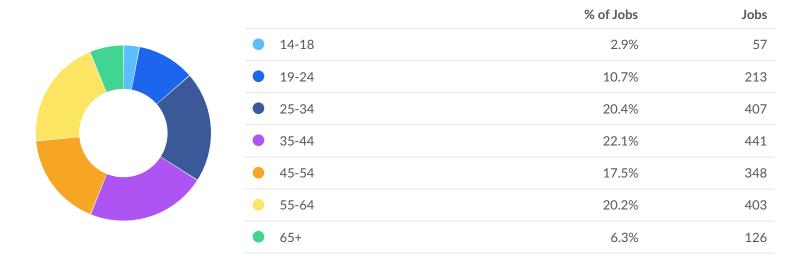

ial diversity is low in Yankton County, SD. The national average for an area this size is 874\* racially diverse employees, while there are 125 here.

#### **Gender Diversity**

Gender diversity is about average in Yankton County, SD. The national average for an area this size is 1,544\* female employees, while there are 1,623 here.

## **Unemployment Rate Trends**

Unemployment shown at the 2-digit sector level.



<sup>\*</sup>National average values are derived by taking the national value for Health Care and Social Assistance and scaling it down to account for the difference in overall workforce size between the nation and Yankton County, SD. In other words, the values represent the national average adjusted for region size.



# **Demographic Details**

## **Industry Age Breakdown**



## **Industry Race/Ethnicity Breakdown**





## **Industry Gender Breakdown**



## Most Jobs are Found in the Healthcare Practitioners and Technical Occupations **Industry Sector**





# **Demand**



#### **27 Employers Competing**

All employers in the region who posted for this job over the last 12 months.



#### 1,436 Unique Job Postings

The number of unique postings for this job over the last 12 months.



#### 27 Day Median Duration

Posting duration is 1 day longer than what's typical in the region.

| Top Companies                   | Unique Postings | Top Job Titles                 | Unique Postings |
|---------------------------------|-----------------|--------------------------------|-----------------|
| Avera Health                    | 1,282           | Long Term Care R