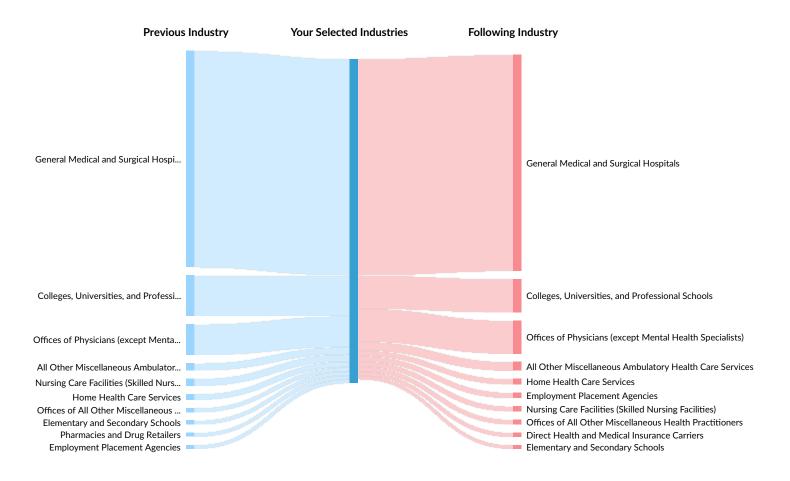

## **Industry Gain and Drain**

The table below analyzes the profiles of current and past people in your selected industries. The left column shows job transitions from other industries to your selected industries. The right column shows job transitions from your selected industries to other industries.

Please note, results are only available at the national level and the 6-digit NAICS level. Also your selection has been limited to 100 industries.

The following represents the job transitions of employees in your selected industries in the United States:

| Previous Industries                                      | Transitions |
|----------------------------------------------------------|-------------|
| General Medical and Surgical Hospitals                   | 651,247     |
| Colleges, Universities, and Professional Schools         | 122,699     |
| Offices of Physicians (except Mental Health Specialists) | 92,802      |
| All Other Miscellaneous Ambulatory Health Care Services  | 22,083      |

| Previous Industries                                                          | Transitions |
|------------------------------------------------------------------------------|-------------|
| Nursing Care Facilities (Skilled Nursing Facilities)                         | 21,305      |
| Home Health Care Services                                                    | 17,100      |
| Offices of All Other Miscellaneous Health Practitioners                      | 12,932      |
| Elementary and Secondary Schools                                             | 12,083      |
| Pharmacies and Drug Retailers                                                | 11,860      |
| Employment Placement Agencies                                                | 11,618      |
| Offices of Physical, Occupational and Speech Therapists, and<br>Audiologists | 10,549      |
| All Other Professional, Scientific, and Technical Services                   | 10,193      |
| National Security                                                            | 9,508       |
| Specialty (except Psychiatric and Substance Abuse) Hospitals                 | 9,390       |
| Freestanding Ambulatory Surgical and Emergency Centers                       | 9,329       |
| Temporary Help Services                                                      | 8,779       |
| Junior Colleges                                                              | 8,442       |
| Direct Health and Medical Insurance Carriers                                 | 8,246       |
| All Other Outpatient Care Centers                                            | 7,626       |
| Full-Service Restaurants                                                     | 7,571       |
| Department Stores                                                            | 6,979       |
| Limited-Service Restaurants                                                  | 5,954       |
| Ambulance Services                                                           | 5,797       |
| Assisted Living Facilities for the Elderly                                   | 5,776       |
| Supermarkets and Other Grocery Retailers (except<br>Convenience Retailers)   | 5,664       |
| Psychiatric and Substance Abuse Hospitals                                    | 5,394       |
| Other Individual and Family Services                                         | 5,295       |
| Medical Laboratories                                                         | 5,222       |
| Clothing and Clothing Accessories Retailers                                  | 5,159       |

| Previous Industries                                              | Transitions |
|------------------------------------------------------------------|-------------|
| Other Social Advocacy Organizations                              | 1,520       |
| Beauty Salons                                                    | 1,445       |
| Wireless Telecommunications Carriers (except Satellite)          | 1,362       |
| Offices of Optometrists                                          | 1,323       |
| Couriers and Express Delivery Services                           | 1,323       |
| Other Grantmaking and Giving Services                            | 1,310       |
| Executive Offices                                                | 1,290       |
| Other Scientific and Technical Consulting Services               | 1,251       |
| HMO Medical Centers                                              | 1,204       |
| Residential Intellectual and Developmental Disability Facilities | 1,195       |
| Offices of Chiropractors                                         | 1,180       |
| Commercial and Institutional Building Construction               | 1,161       |
| Marketing Consulting Services                                    | 1,156       |
| Portfolio Management and Investment Advice                       | 1,115       |
| Lessors of Residential Buildings and Dwellings                   | 1,090       |
| Cosmetics, Beauty Supplies, and Perfume Retailers                | 1,087       |
| Golf Courses and Country Clubs                                   | 1,066       |
| Family Planning Centers                                          | 784         |
| Temporary Shelters                                               | 536         |
| Emergency and Other Relief Services                              | 360         |
| Other Community Housing Services                                 | 323         |
| Community Food Services                                          | 295         |
| Following Industries                                             | Transitions |
| General Medical and Surgical Hospitals                           | 651,247     |
| Colleges, Universities, and Professional Schools                 | 100,266     |