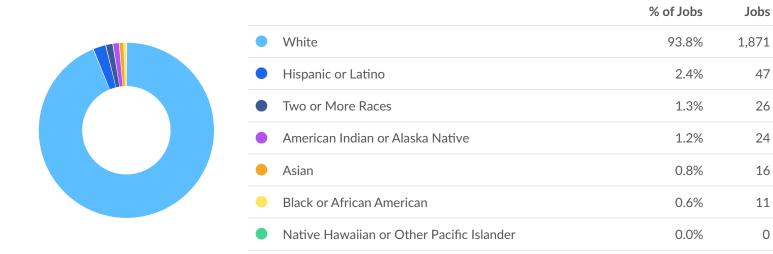

#### **Racial Diversity**

Racial diversity is low in Yankton County, SD. The national average for an area this size is 874\* racially diverse employees, while there are 125 here.

## **Industry Race/Ethnicity Breakdown**