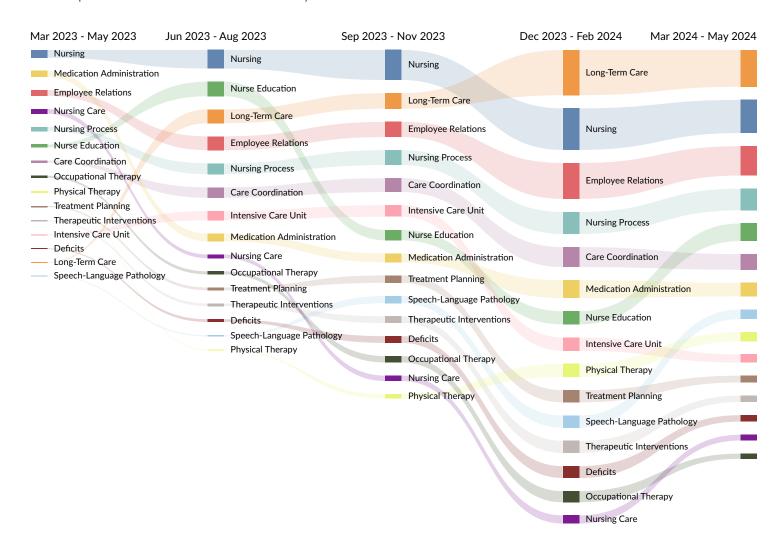

# What skills are they posting for?

## Top 15 Skills for All Job Types by Quarter

Skills help us understand the direction an industry is headed.