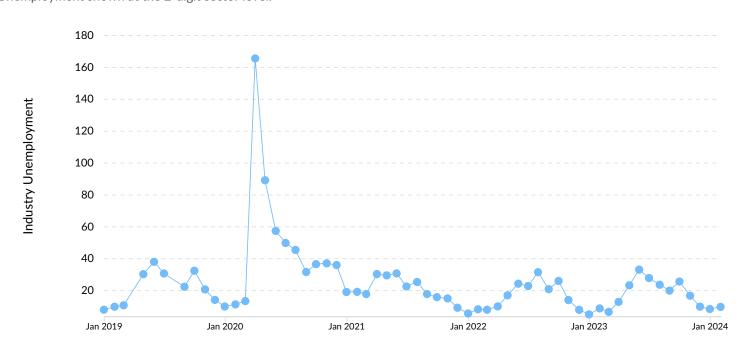

## **Unemployment Rate Trends**

Unemployment shown at the 2-digit sector level.

<sup>\*</sup>National average values are derived by taking the national value for Health Care and Social Assistance and scaling it down to account for the difference in overall workforce size between the nation and Yankton County, SD. In other words, the values represent the national average adjusted for region size.