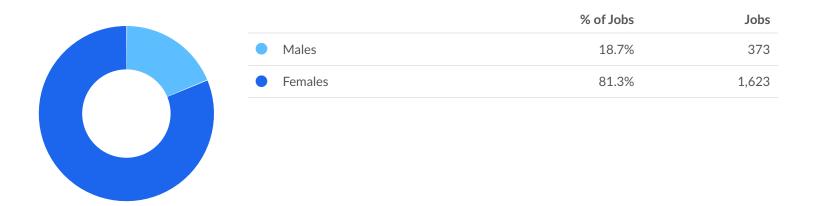

#### **Gender Diversity**

Gender diversity is about average in Yankton County, SD. The national average for an area this size is 1,544\* female employees, while there are 1,623 here.

## **Industry Gender Breakdown**