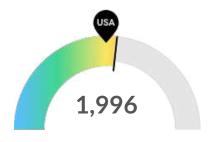

#### Supply (Jobs)

Yankton County, SD is about average for this kind of talent. The national average for an area this size is 1,809\* employees, while there are 1,996 here.

### Supply Is Higher Than the National Average

The regional vs. national average employment helps you understand if the supply of Health Care and Social Assistance is a strength or weakness for Yankton County, SD, and how it is changing relative to the nation. An average area of this size would have 1,809\* employees, while there are 1,996 here. This higher than expected supply may make it easier to find candidates. The gap between expected and actual employment is projected to narrow over the next 5 years.