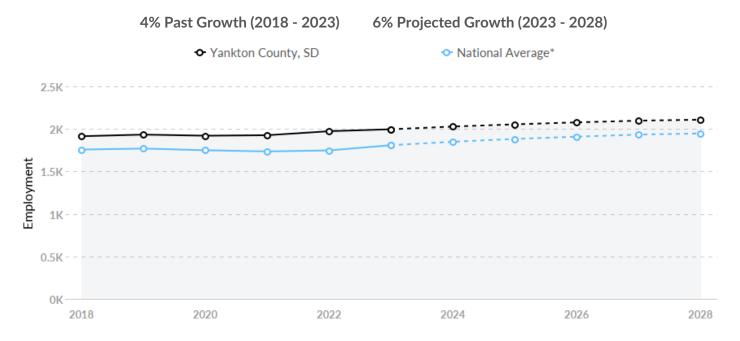

#### Supply (Jobs)

Yankton County, SD is about average for this kind of talent. The national average for an area this size is 1,809\* employees, while there are 1,996 here.

### Supply Is Higher Than the National Average

The regional vs. national average employment helps you understand if the supply of Health Care and Social Assistance is a strength or weakness for Yankton County, SD, and how it is changing relative to the nation. An average area of this size would have 1,809\* employees, while there are 1,996 here. This higher than expected supply may make it easier to find candidates. The gap between expected and actual employment is projected to narrow over the next 5 years.