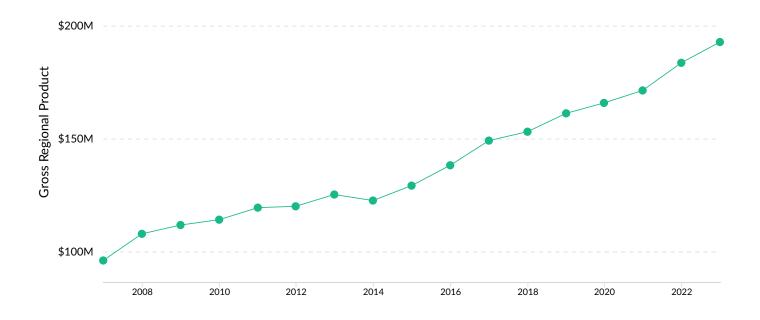

## **Gross Regional Product (GRP)**

| \$166.9M        | \$23.6M                | \$2.2M       | \$192.8M         |
|-----------------|------------------------|--------------|------------------|
| Earnings (2023) | Property Income (2023) | Taxes (2023) | Total GRP (2023) |