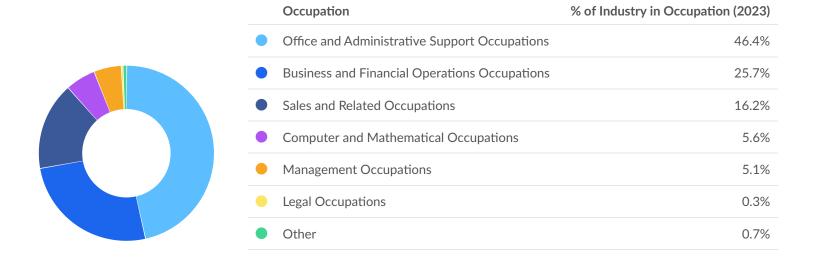

# Most Jobs are Found in the Office and Administrative Support Occupations Industry Sector