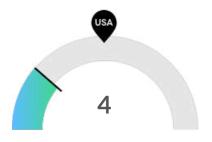

#### **Demand (Job Postings)**

Competition from online job postings is low in Yankton County, SD. The national average for an area this size is 10\* job postings/mo, while there are 4 here.

<sup>\*</sup>National average values are derived by taking the national value for Finance and Insurance and scaling it down to account for the difference in overall workforce size between the nation and Yankton County, SD. In other words, the values represent the national average adjusted for region size.