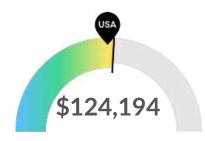

#### **Earnings Per Job**

Earnings per job are below the national average. The national average salary for Finance and Insurance in an area this size is \$153,344, while in Yankton County, SD it is \$124,194. Earnings per jobs is the total industry earnings divided by the number of jobs in the industry.