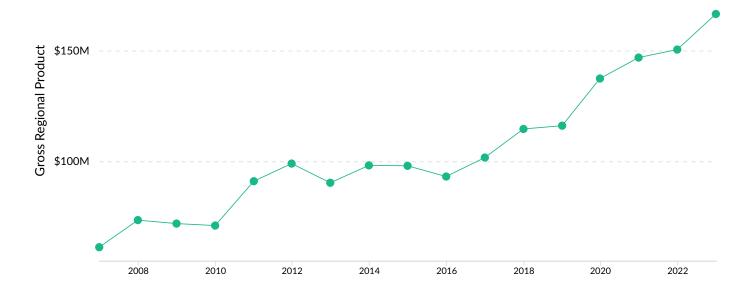

### **Gross Regional Product (GRP)**

| \$94.7M         | \$69.8M                   | \$2.1M       | \$166.5M         |
|-----------------|---------------------------|--------------|------------------|
| Earnings (2023) | Property Income<br>(2023) | Taxes (2023) | Total GRP (2023) |