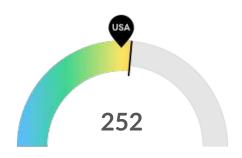

#### **Gender Diversity**

Gender diversity is about average in Yankton County, SD. The national average for an area this size is 232\* female employees, while there are 252 here.

<sup>\*</sup>National average values are derived by taking the national value for Finance and Insurance and scaling it down to account for the difference in overall workforce size between the nation and Yankton County, SD. In other words, the values represent the national average adjusted for region size.