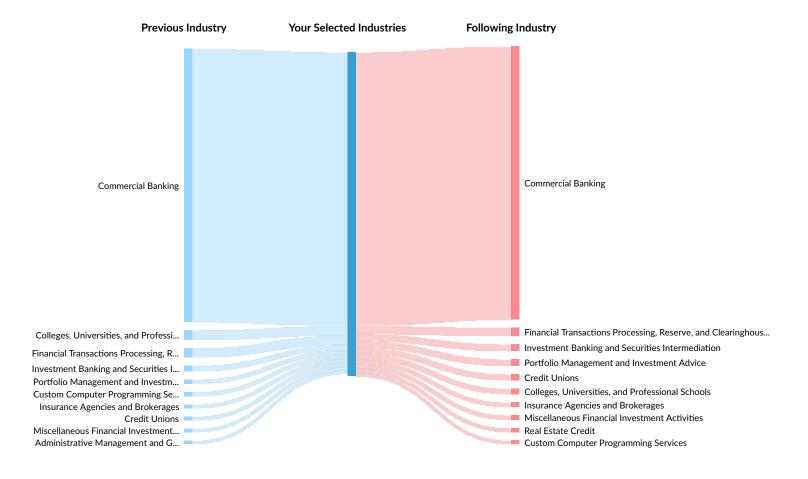

### **Industry Gain and Drain**

The table below analyzes the profiles of current and past people in your selected industries. The left column shows job transitions from other industries to your selected industries. The right column shows job transitions from your selected industries to other industries.

Please note, results are only available at the national level and the 6-digit NAICS level. Also your selection has been limited to 100 industries.

The following represents the job transitions of employees in your selected industries in the United States:

| Previous Industries                                                         | Transitions |
|-----------------------------------------------------------------------------|-------------|
| Commercial Banking                                                          | 697,702     |
| Colleges, Universities, and Professional Schools                            | 24,728      |
| Financial Transactions Processing, Reserve, and Clearinghouse<br>Activities | 23,948      |

| Following Industries                                                                      | Transitions |
|-------------------------------------------------------------------------------------------|-------------|
| Commercial Banking                                                                        | 697,702     |
| Financial Transactions Processing, Reserve, and Clearinghouse<br>Activities               | 21,189      |
| Investment Banking and Securities Intermediation                                          | 17,699      |
| Portfolio Management and Investment Advice                                                | 16,956      |
| Credit Unions                                                                             | 15,614      |
| Colleges, Universities, and Professional Schools                                          | 14,422      |
| Insurance Agencies and Brokerages                                                         | 11,879      |
| Miscellaneous Financial Investment Activities                                             | 11,782      |
| Real Estate Credit                                                                        | 10,573      |
| Custom Computer Programming Services                                                      | 9,184       |
| Administrative Management and General Management Consulting Services                      | 8,475       |
| Software Publishers                                                                       | 7,633       |
| Savings Institutions and Other Depository Credit<br>Intermediation                        | 7,632       |
| Offices of Real Estate Agents and Brokers                                                 | 7,297       |
| Offices of Certified Public Accountants                                                   | 6,992       |
| Offices of Bank Holding Companies                                                         | 6,908       |
| Mortgage and Nonmortgage Loan Brokers                                                     | 6,854       |
| Consumer Lending                                                                          | 6,310       |
| All Other Miscellaneous Retailers                                                         | 5,861       |
| Computer Systems Design Services                                                          | 5,781       |
| All Other Professional, Scientific, and Technical Services                                | 5,607       |
| Computing Infrastructure Providers, Data Processing, Web<br>Hosting, and Related Services | 4,932       |
| Direct Health and Medical Insurance Carriers                                              | 4,918       |
| General Medical and Surgical Hospitals                                                    | 4,625       |
| ightcast Q2 2024 Data Set   lightcast.io                                                  | 1           |