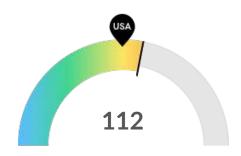

#### **Retiring Soon**

Retirement risk is high in Yankton County, SD. The national average for an area this size is 94\* employees 55 or older, while there are 112 here.