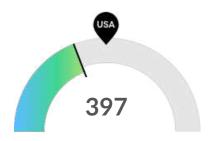

#### Supply (Jobs)

Yankton County, SD is not a hotspot for this kind of talent. The national average for an area this size is 571\* employees, while there are 397 here.