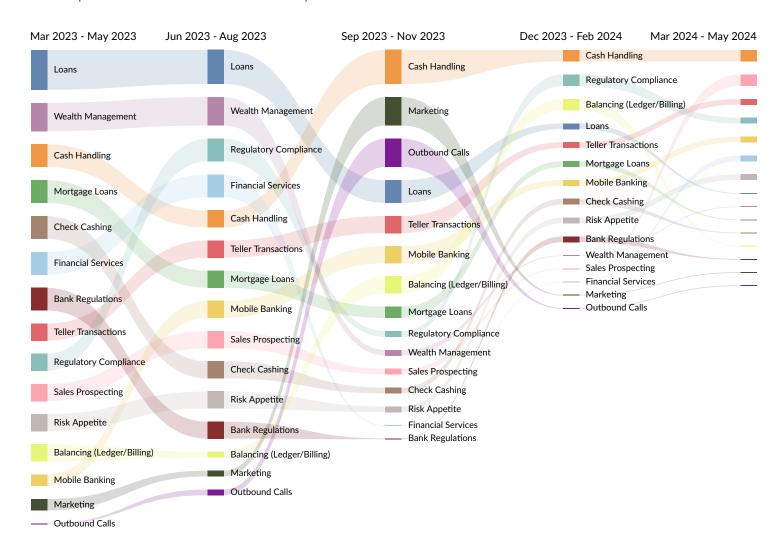

## What skills are they posting for?

### Top 15 Skills for All Job Types by Quarter

Skills help us understand the direction an industry is headed.