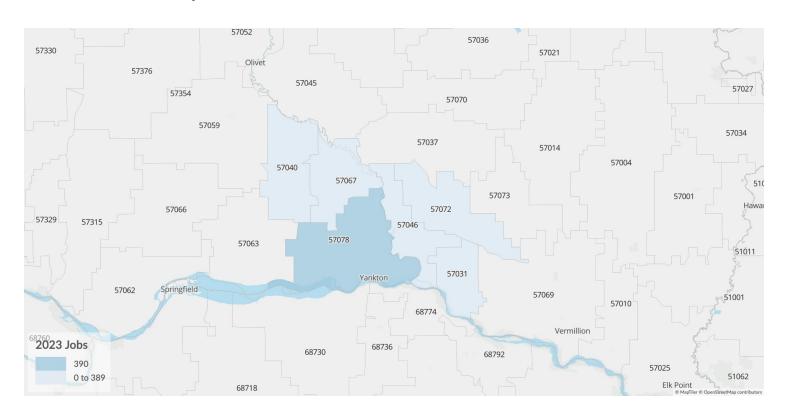

# Workforce Map

#### Supply (Jobs)

Yankton County, SD is not a hotspot for this kind of talent. The national average for an area this size is 571\* employees, while there are 397 here.