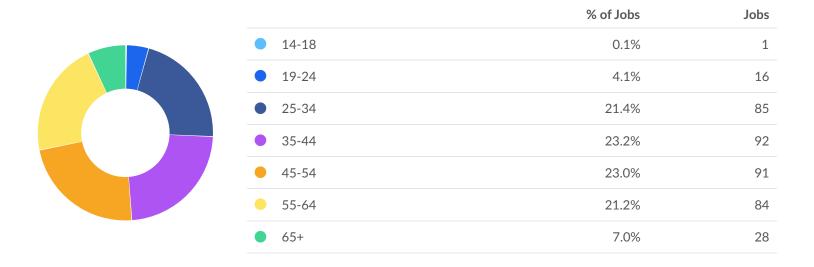

### **Industry Age Breakdown**

#### **Retiring Soon**

Retirement risk is high in Yankton County, SD. The national average for an area this size is 94\* employees 55 or older, while there are 112 here.

#### **Gender Diversity**

Gender diversity is about average in Yankton County, SD. The national average for an area this size is 232\* female employees, while there are 252 here.

<sup>\*</sup>National average values are derived by taking the national value for Finance and Insurance and scaling it down to account for the difference in overall workforce size between the nation and Yankton County, SD. In other words, the values represent the national average adjusted for region size.