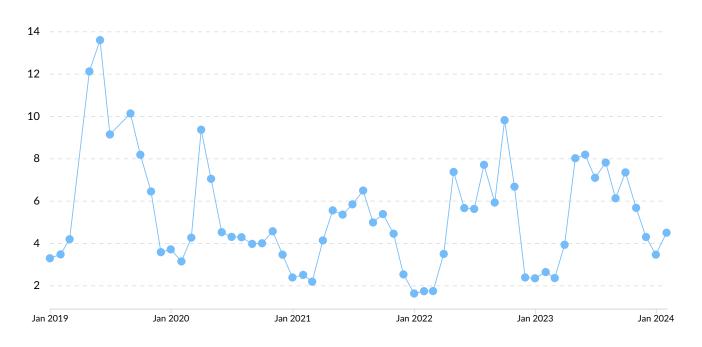

### **Unemployment Rate Trends**

Unemployment shown at the 2-digit sector level.